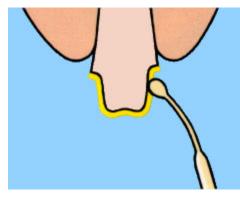

- Carefully dry the dentine surface
- Apply Quadrant FiniSense and let it act on surface for 30 sec.
- Blow dry gently

- Rinse with water thoroughly

Crown & inlay preparation