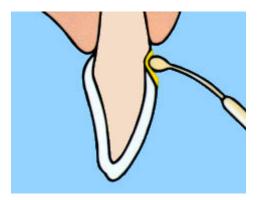

- Clean the dentine with for instance pounce
- Carefully dry the dentine surface
- Apply Quadrant FiniSense and let it act on surface for 30 sec.
- Blow dry gently
- Rinse with water thoroughly

Exposed dentine