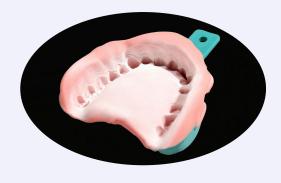

Apply a thin layer of Cavex ScanSpray to the impression for a 100% accurate digital model.

The Cavex ScanSpray sprays over 420 seconds.

- For a super detailed digital model of the impression.
- Suitable for all types of impression material.
- Powder-based instead of oil-based, so it does not affect the impression.