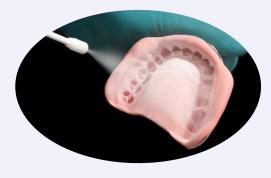

Apply a thin layer of Cavex ScanSpray to the impression for a 100% accurate digital model.

The Cavex ScanSpray sprays over 420 seconds.

- For a super detailed digital model of the impression.
- Suitable for all types of impression material.
- Powder-based instead of oil-based, so it does not affect the impression.